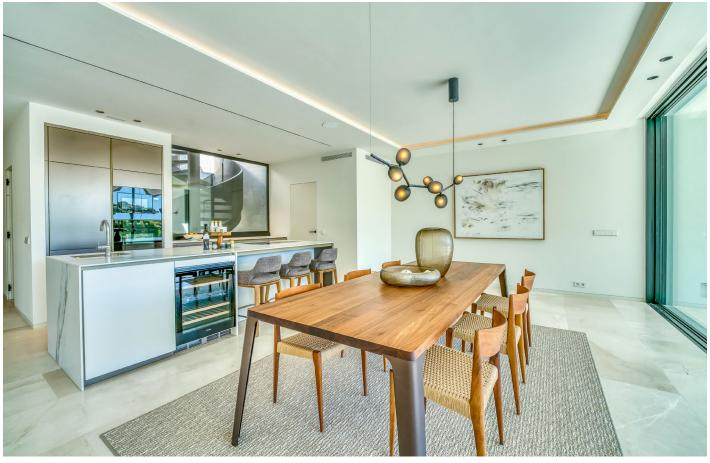

#### PROPERTY DESCRIPTION -

The southwest-facing penthouse is located in a spacious complex with many green areas and has a large private rooftop terrace with whirlpool.

The penthouse has a large living and dining area with integrated kitchen and access to a spacious covered terrace. It has 3 bedrooms, 3 bathrooms and 1 guest toilet.

The sea view from the living area and from the rooftop terrace is amazing.

The large windows and high ceilings create a spacious atmosphere. And the combination of natural stone with modern design elements, together with the carefully planned, high-quality interior fittings, convey pure luxury.