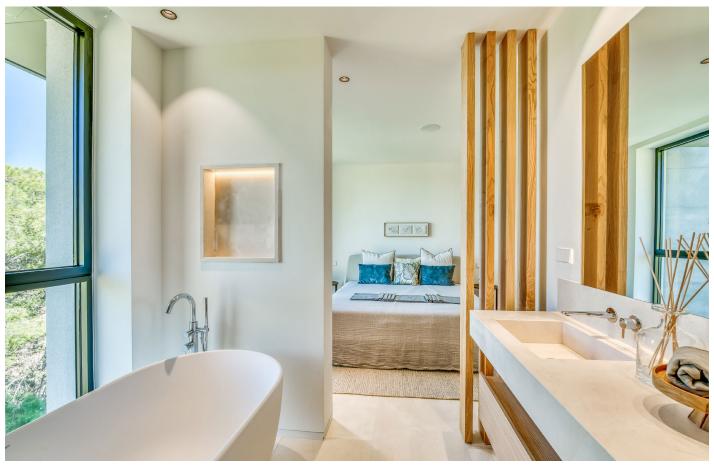

#### PROPERTY DESCRIPTION -

The southwest-facing penthouse is located in a spacious complex with many green areas and has a large private rooftop terrace with whirlpool.

The penthouse has a large living and dining area with integrated kitchen and access to a spacious covered terrace. It has 3 bedrooms, 3 bathrooms and 1 guest toilet.