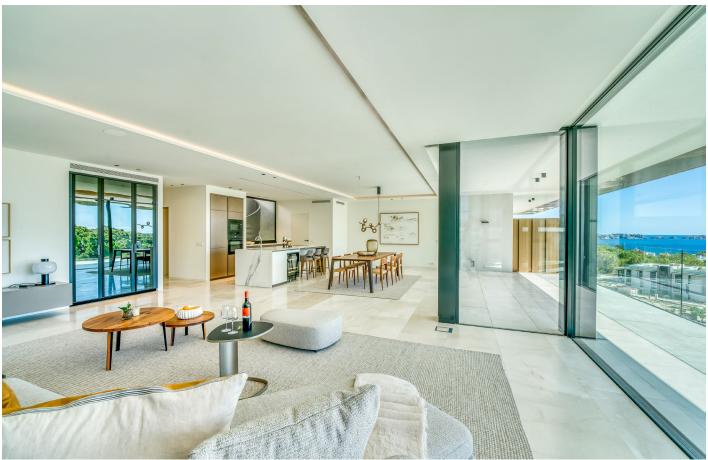

#### PROPERTY DESCRIPTION -

The southwest-facing penthouse is located in a spacious complex with many green areas and has a large private rooftop terrace with whirlpool.

The penthouse has a large living and dining area with integrated kitchen and access to a spacious covered terrace. It has 3 bedrooms, 3 bathrooms and 1 guest toilet.

The sea view from the living area and from the rooftop terrace is amazing.

The large windows and high ceilings create a spacious atmosphere. And the combination of natural stone with modern design elements, together with the carefully planned, high-quality interior fittings, convey pure luxury.