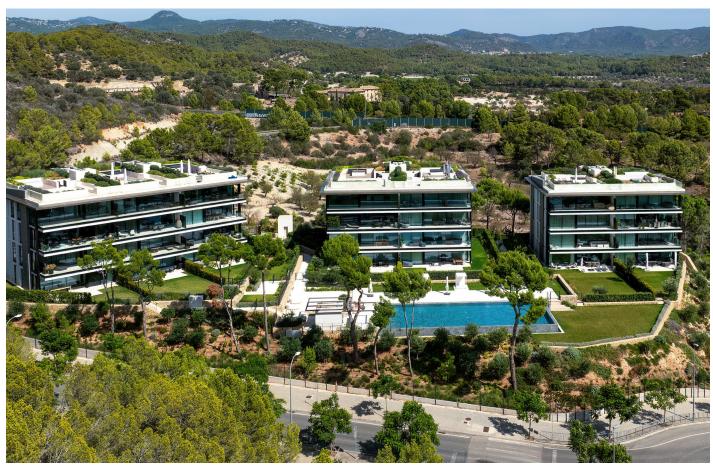

#### PROPERTY DESCRIPTION -

The southwest-facing penthouse is located in a spacious complex with many green areas and has a large private rooftop terrace with whirlpool.

The penthouse has a large living and dining area with integrated kitchen and access to a spacious covered terrace. It has 3 bedrooms, 3 bathrooms and 1 guest toilet.

#### PROPERTY FEATURES —

- Air conditioning
- Underfloor heating
- Natural stone floors
- Kitchen and fitted wardrobes from Poliform
- Miele kitchen appliances incl. washing machine and dryer
- Double glazed aluminium windows from Panoramah
- communal pool
- 2 parking spaces in the underground car park can be purchased optional