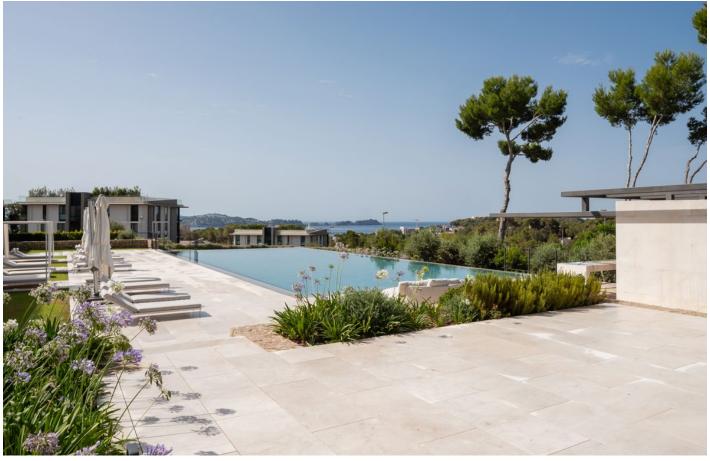

The sea view from the living area and from the rooftop terrace is amazing.

The large windows and high ceilings create a spacious atmosphere. And the combination of natural stone with modern design elements, together with the carefully planned, high-quality interior fittings, convey pure luxury.

#### PROPERTY FEATURES —

- Air conditioning
- Underfloor heating
- Natural stone floors
- Kitchen and fitted wardrobes from Poliform
- Miele kitchen appliances incl. washing machine and dryer
- Double glazed aluminium windows from Panoramah
- communal pool
- 2 parking spaces in the underground car park can be purchased optional