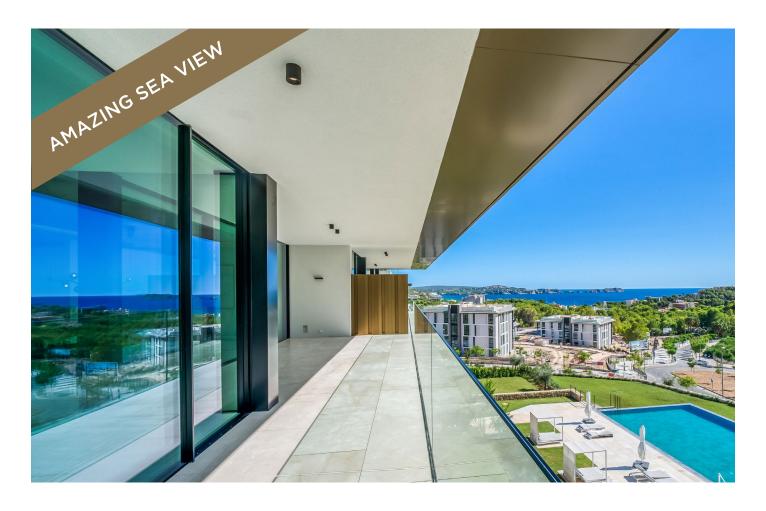

#### PROPERTY DESCRIPTION -

The southwest-facing penthouse is located in a spacious complex with many green areas and has a large private rooftop terrace with whirlpool.

The penthouse has a large living and dining area with integrated kitchen and access to a spacious covered terrace. It has 3 bedrooms, 3 bathrooms and 1 guest toilet.

The sea view from the living area and from the rooftop terrace is amazing.

The large windows and high ceilings create a spacious atmosphere. And the combination of natural stone with modern design elements, together with the carefully planned, high-quality interior fittings, convey pure luxury.