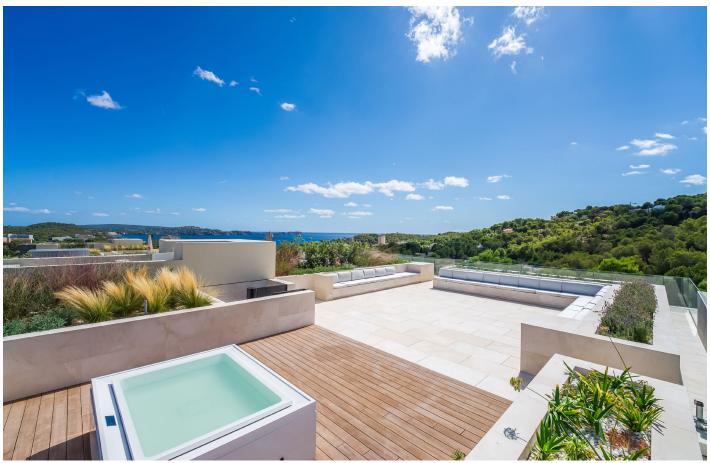

#### MAR 2 - PENTHOUSE WEST

**ENERGY CERTIFICATE** 

В

CONSTRUCTED AREA

190,90 M<sup>2</sup>

COVERED TERRACE

 $35,55 \,\mathrm{M}^2$ 

ROOFTOP TERRACE WITH PRIVATE WHIRLPOOL

#### PROPERTY DESCRIPTION -

The southwest-facing penthouse is located in a spacious complex with many green areas and has a large private rooftop terrace with whirlpool.

The penthouse has a large living and dining area with integrated kitchen and access to a spacious covered terrace. It has 3 bedrooms, 3 bathrooms and 1 guest toilet.

The sea view from the living area and from the rooftop terrace is amazing.

The large windows and high ceilings create a spacious atmosphere. And the combination of natural stone with modern design elements, together with the carefully planned, high-quality interior fittings, convey pure luxury.