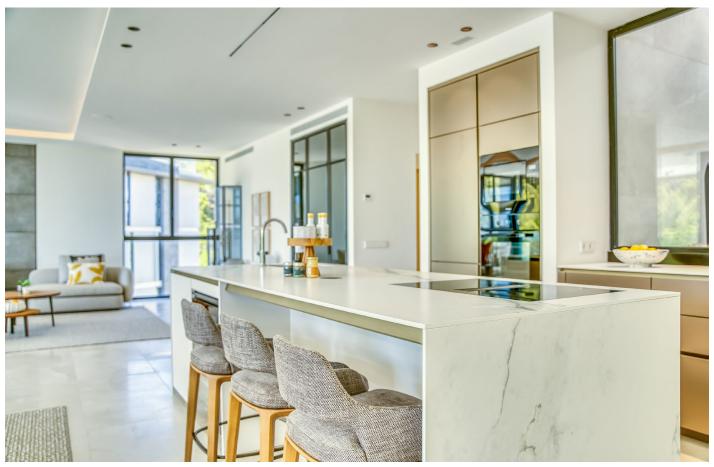

#### PROPERTY DESCRIPTION -

The southwest-facing penthouse is located in a spacious complex with many green areas and has a large private rooftop terrace with whirlpool.

The penthouse has a large living and dining area with integrated kitchen and access to a spacious covered terrace. It has 3 bedrooms, 3 bathrooms and 1 guest toilet.

#### PROPERTY FEATURES —

- Air conditioning
- Underfloor heating
- Natural stone floors
- Kitchen and fitted wardrobes from Poliform
- Miele kitchen appliances incl. washing machine and dryer
- Double glazed aluminium windows from Panoramah
- communal pool
- 2 parking spaces in the underground car park can be purchased optional