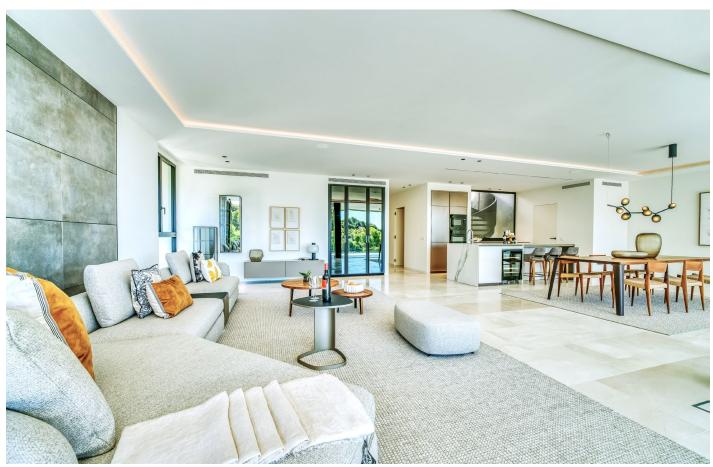

#### PROPERTY DESCRIPTION -

The southwest-facing penthouse is located in a spacious complex with many green areas and has a large private rooftop terrace with whirlpool.

The penthouse has a large living and dining area with integrated kitchen and access to a spacious covered terrace. It has 3 bedrooms, 3 bathrooms and 1 guest toilet.

The sea view from the living area and from the rooftop terrace is amazing.

The large windows and high ceilings create a spacious atmosphere. And the combination of natural stone with modern design elements, together with the carefully planned, high-quality interior fittings, convey pure luxury.